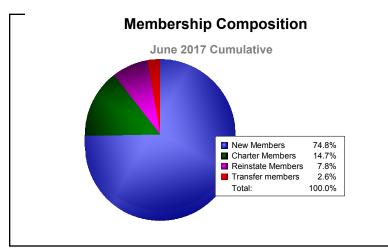

District 305 N2

As of June 2017 Cumulative

| Year      | New<br>Clubs | Dropped<br>Clubs | Gain/<br>Loss<br>Clubs | New<br>Members | Charter<br>Members | Reinstate<br>Members | Transfer<br>Members | Total<br>Member<br>Added | Total<br>Members<br>Dropped | Gain/<br>Loss<br>Members |
|-----------|--------------|------------------|------------------------|----------------|--------------------|----------------------|---------------------|--------------------------|-----------------------------|--------------------------|
| 2012-2013 | 2            | -2               | 0                      | 462            | 46                 | 14                   | 10                  | 532                      | -252                        | 280                      |
| 2013-2014 | 26           | -2               | 24                     | 195            | 588                | 31                   | 8                   | 822                      | -425                        | 397                      |
| 2014-2015 | 21           | -1               | 20                     | 445            | 471                | 13                   | 11                  | 940                      | -522                        | 418                      |
| 2015-2016 | 5            | -22              | -17                    | 313            | 187                | 52                   | 42                  | 594                      | -1176                       | -582                     |
| 2016-2017 | 2            | -5               | -3                     | 452            | 89                 | 47                   | 16                  | 604                      | -454                        | 150                      |
| Average   | 11           | -6               | 5                      | 373            | 276                | 31                   | 17                  | 698                      | -566                        | 133                      |