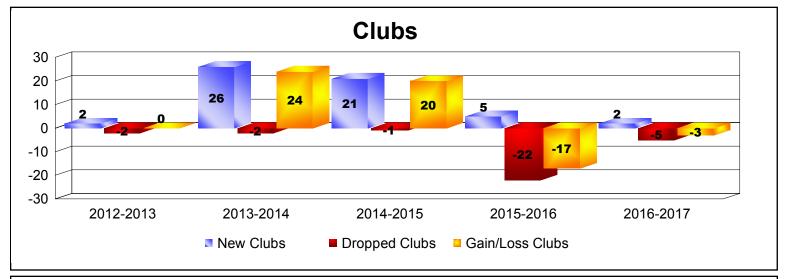

District 305 N2

As of June 2017 Cumulative

| Year      | New<br>Clubs | Dropped<br>Clubs | Gain/<br>Loss<br>Clubs | New<br>Members | Charter<br>Members | Reinstate<br>Members | Transfer<br>Members | Total<br>Member<br>Added | Total<br>Members<br>Dropped | Gain/<br>Loss<br>Members |
|-----------|--------------|------------------|------------------------|----------------|--------------------|----------------------|---------------------|--------------------------|-----------------------------|--------------------------|
| 2012-2013 | 2            | -2               | 0                      | 462            | 46                 | 14                   | 10                  | 532                      | -252                        | 280                      |
| 2013-2014 | 26           | -2               | 24                     | 195            | 588                | 31                   | 8                   | 822                      | -425                        | 397                      |
| 2014-2015 | 21           | -1               | 20                     | 445            | 471                | 13                   | 11                  | 940                      | -522                        | 418                      |
| 2015-2016 | 5            | -22              | -17                    | 313            | 187                | 52                   | 42                  | 594                      | -1176                       | -582                     |
| 2016-2017 | 2            | -5               | -3                     | 452            | 89                 | 47                   | 16                  | 604                      | -454                        | 150                      |
| Average   | 11           | -6               | 5                      | 373            | 276                | 31                   | 17                  | 698                      | -566                        | 133                      |