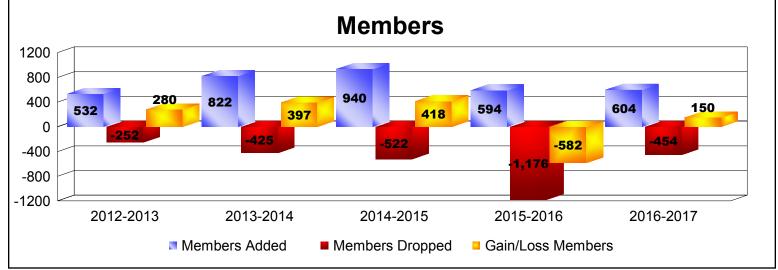

District 305 N2

As of June 2017 Cumulative

| Year      | New<br>Clubs | Dropped<br>Clubs | Gain/<br>Loss<br>Clubs | New<br>Members | Charter<br>Members | Reinstate<br>Members | Transfer<br>Members | Total<br>Member<br>Added | Total<br>Members<br>Dropped | Gain/<br>Loss<br>Members |
|-----------|--------------|------------------|------------------------|----------------|--------------------|----------------------|---------------------|--------------------------|-----------------------------|--------------------------|
| 2012-2013 | 2            | -2               | 0                      | 462            | 46                 | 14                   | 10                  | 532                      | -252                        | 280                      |
| 2013-2014 | 26           | -2               | 24                     | 195            | 588                | 31                   | 8                   | 822                      | -425                        | 397                      |
| 2014-2015 | 21           | -1               | 20                     | 445            | 471                | 13                   | 11                  | 940                      | -522                        | 418                      |
| 2015-2016 | 5            | -22              | -17                    | 313            | 187                | 52                   | 42                  | 594                      | -1176                       | -582                     |
| 2016-2017 | 2            | -5               | -3                     | 452            | 89                 | 47                   | 16                  | 604                      | -454                        | 150                      |
| Average   | 11           | -6               | 5                      | 373            | 276                | 31                   | 17                  | 698                      | -566                        | 133                      |